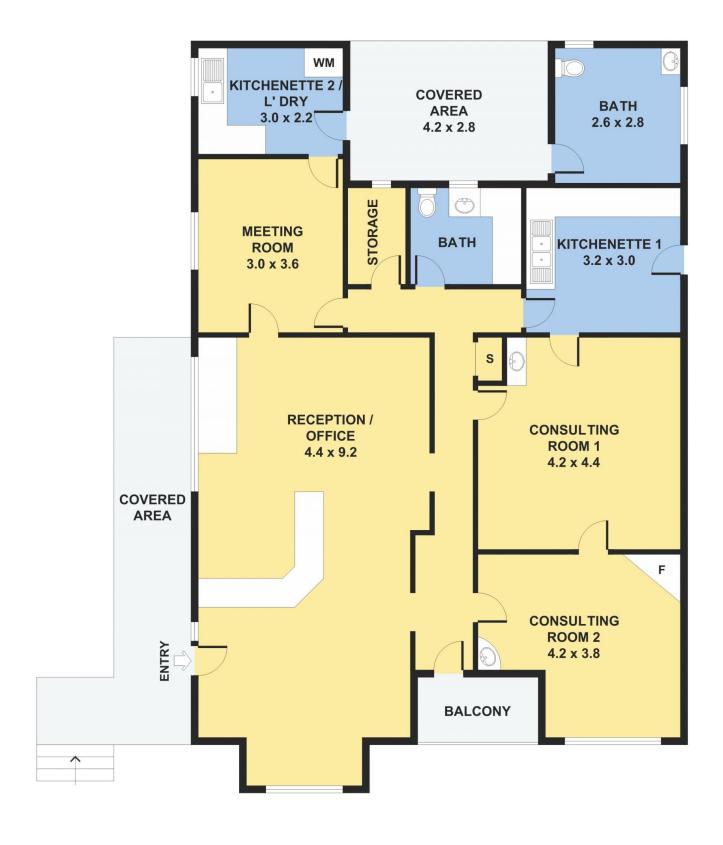

## 27 Penshurst Street Penshurst NSW

Situated in the heart of Penshurst Shopping Village & close to Penshurst Railway Station, this unique Federation Style Cottage has been freshly painted and is ideal for a medical/consulting rooms or office.

## Features include:

- \* 120 sqm (Approx)
- \* 2 x Consulting rooms
- \* 1 x Reception area
- \* Kitchen with cooking facility
- \* Staff room
- \* Ducted air conditioning
- \* Ceiling fans
- \* Bathroom with shower facility
- \* Laundry facility
- \* Disabled ramp access
- \* 3 on-site car spaces