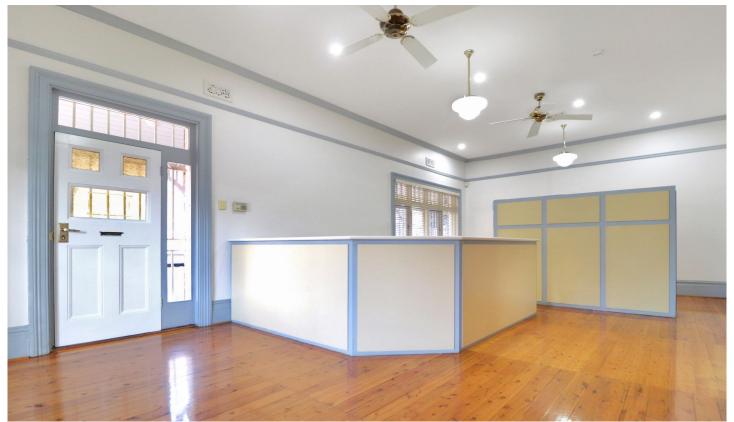

## 27 Penshurst Street Penshurst NSW

Situated in the heart of Penshurst Shopping Village & close to Penshurst Railway Station, this unique Federation Style Cottage has been freshly painted and is ideal for a medical/consulting rooms or office.

## Features include:

- \* 120 sqm (Approx)
- \* 2 x Consulting rooms
- \* 1 x Reception area
- \* Kitchen with cooking facility
- \* Staff room
- \* Ducted air conditioning
- \* Ceiling fans
- \* Bathroom with shower facility
- \* Laundry facility
- \* Disabled ramp access
- \* 3 on-site car spaces