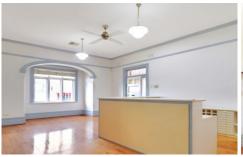

## 27 Penshurst Street Penshurst NSW

Situated in the heart of Penshurst Shopping Village & close to Penshurst Railway Station, this unique Federation Style Cottage has been freshly painted and is ideal for a medical/consulting rooms or office.

## Features include:

- \* 120 sqm (Approx)
- \* 2 x Consulting rooms
- \* 1 x Reception area
- \* Kitchen with cooking facility
- \* Staff room
- \* Ducted air conditioning
- \* Ceiling fans
- \* Bathroom with shower facility
- \* Laundry facility
- \* Disabled ramp access
- \* 3 on-site car spaces